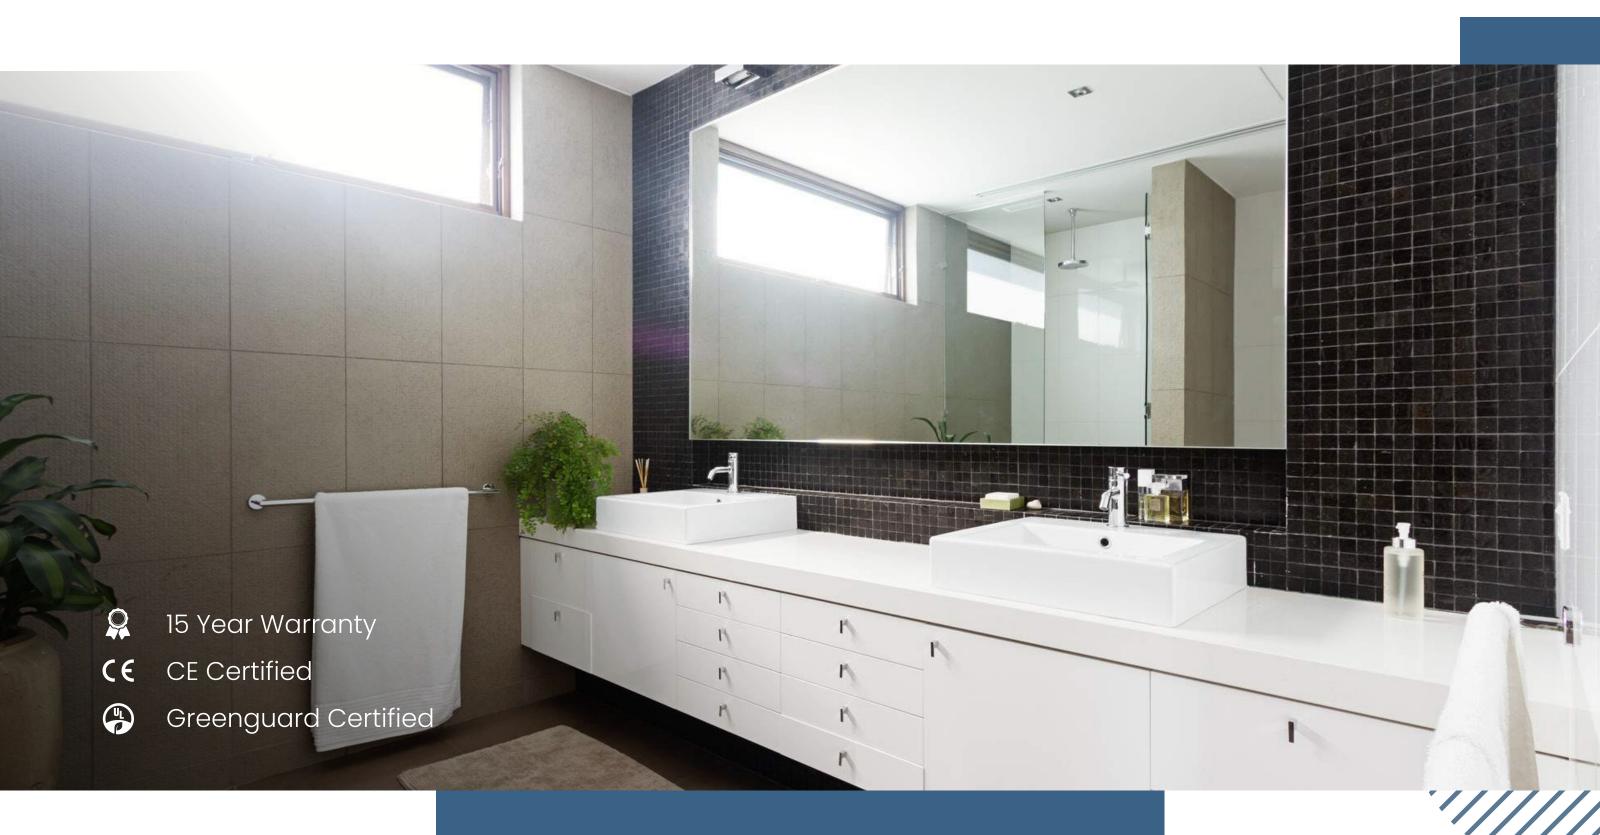

# THE POSITIVE IMPACT OF A

# BATHROOM SPLASHBACK

- Once basic water shields, bathroom splashbacks are now centrepieces of design in Irish homes
- A blend of functionality and stylish design
- A transition from utility to a symbol of design finesse
- They reflect a homeowner's aesthetic vision